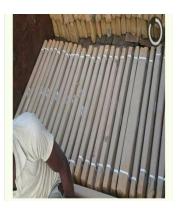

# **GRANITE DOOR FRAME**

**LINER POLISH** 

**MOULDING DOOR FRAME** 

**DOUBLE REBATED DOOR** 

SINGLE REBATED DOOR

WINDOW FRAME