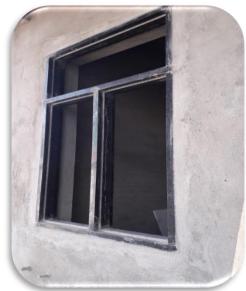

# **GRANITE DOOR FRAME**

**LINER POLISH** 

**MOULDING DOOR FRAME** 

**DOUBLE REBATED DOOR** 

SINGLE REBATED DOOR

WINDOW FRAME