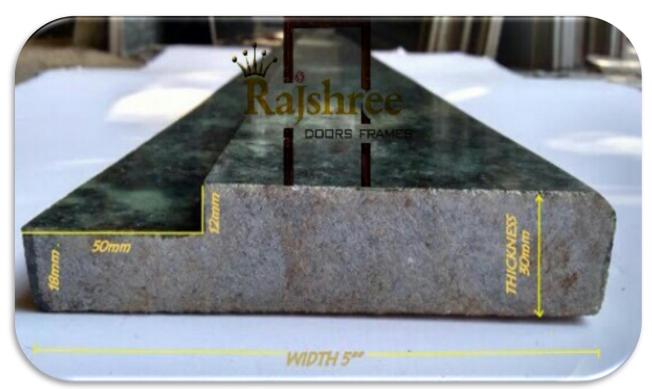

# **GRANITE DOOR FRAME**

**LINER POLISH** 

**MOULDING DOOR FRAME** 

**DOUBLE REBATED DOOR** 

SINGLE REBATED DOOR

WINDOW FRAME