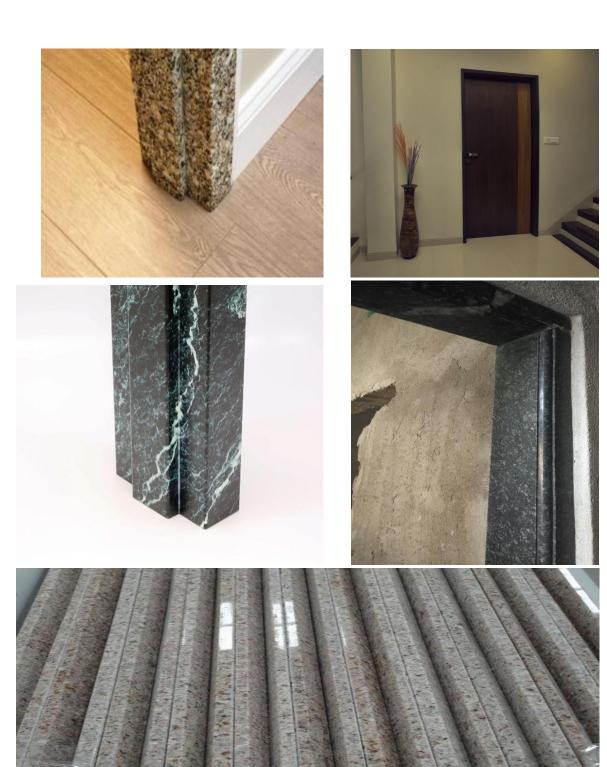

# **GRANITE DOOR FRAME**

**LINER POLISH** 

**MOULDING DOOR FRAME** 

**DOUBLE REBATED DOOR** 

SINGLE REBATED DOOR

WINDOW FRAME

### **GRANITE COLOUR RANG**