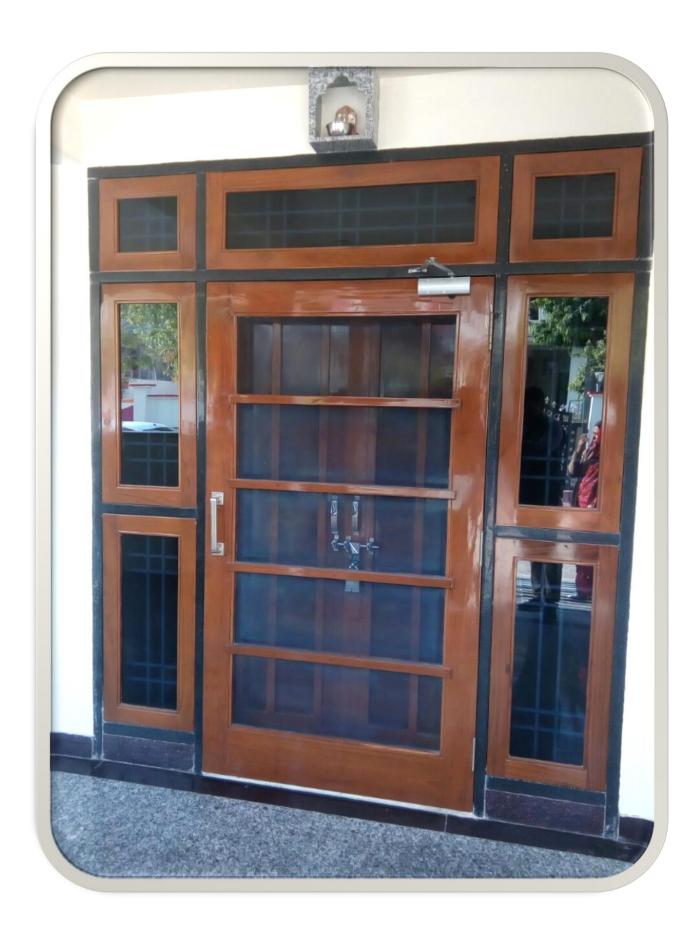

# **GRANITE DOOR FRAME**

**LINER POLISH** 

**MOULDING DOOR FRAME** 

**DOUBLE REBATED DOOR** 

SINGLE REBATED DOOR

WINDOW FRAME

### **GRANITE COLOUR RANG**