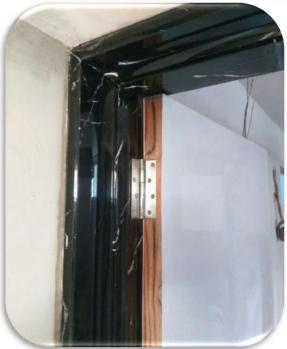

# **GRANITE DOOR FRAME**

**LINER POLISH** 

**MOULDING DOOR FRAME** 

**DOUBLE REBATED DOOR** 

SINGLE REBATED DOOR

WINDOW FRAME